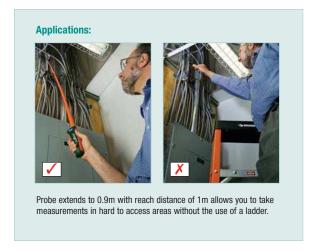

## **Telescoping AC Current Detector**

Non-contact detection of AC Current up to 1000A

With telescoping probe that extends up to 39" (1m) for hard-to-reach areas

## **Features:**

- Non-Contact Detection of AC Current in shielded wires, wires behind walls, metal circuit breaker and junction boxes
- · Telescoping probe extends to reach distance of 39" (1m)
- Sensitivity from 200mA to 1000A (50/60Hz)
- Red LED current indicator and ON/OFF-controlled Audible beeper
- · Sensitivity adjustment increases or reduces sensor trigger threshold
- Dimensions: 7.7x2.4x1.2" (195x62x30mm) Weight: 5.2oz (148g)
- Complete with two LR44 button batteries





Probe extends 36" (0.9m) allowing 39" (1m) total reach

## **Ordering Information:**

DA50 .....Telescoping AC Current Detector