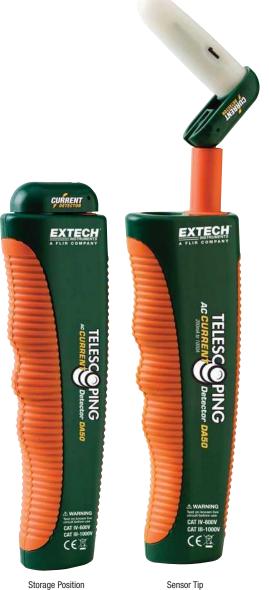

## **Telescoping AC Current Detector**

Non-contact detection of AC Current up to 1000A

With telescoping probe that extends up to 39" (1m) for hard-to-reach areas

## **Features:**

- Non-Contact Detection of AC Current in shielded wires, wires behind walls, metal circuit breaker and junction boxes
- · Telescoping probe extends to reach distance of 39" (1m)
- Sensitivity from 200mA to 1000A (50/60Hz)
- Red LED current indicator and ON/OFF-controlled Audible beeper
- · Sensitivity adjustment increases or reduces sensor trigger threshold
- Dimensions: 7.7x2.4x1.2" (195x62x30mm) Weight: 5.2oz (148g)
- Complete with two LR44 button batteries